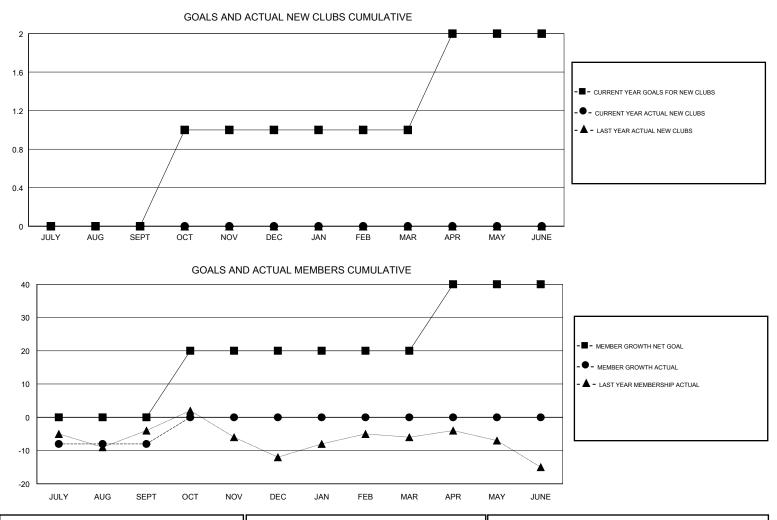

## LOCATION REP OF SOUTH AFRICA

GMT CA

| Clubs<br>RESULTS FOR 2018-2019 |   |   |   | Members<br>RESULTS FOR 2018-2019 |    |    |    |
|--------------------------------|---|---|---|----------------------------------|----|----|----|
|                                |   |   |   |                                  |    |    |    |
| JULY/AUG/SEPT                  | 0 | 0 | 0 | JULY/AUG/SEPT                    | 0  | 10 | 13 |
| OCT/NOV/DEC                    | 1 | 0 | 0 | OCT/NOV/DEC                      | 20 | 0  | 0  |
| JAN/FEB/MAR                    | 0 | 0 | 0 | JAN/FEB/MAR                      | 0  | 0  | 0  |
| APR/MAY/JUNE                   | 1 | 0 | 0 | APR/MAY/JUNE                     | 20 | 0  | 0  |